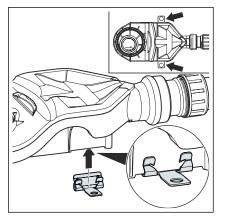

## 3.1.1 Mounting the fixing set

Attach the retaining clamps.

- Mark the fixing points on the floor.

Drill the holes.

Insert the dowels.

Screw the retaining clamps in the floor.

3.2 Disposal

Separate the product and packaging materials (e. g. paper, metal, plastic or non-ferrous metals) and dispose of in accordance with valid national legal requirements.