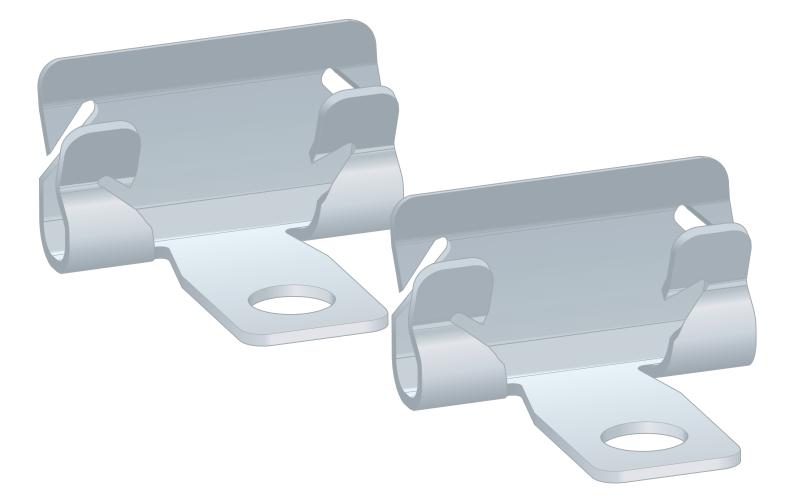

# 2 Product information

- 2.1 Intended use
- 2.1.1 Areas of use

The Advantix Cleviva shower channel fixing set is designed for the floor mounting of an Advantix Cleviva shower channel.

## 3.1.1 Mounting the fixing set

Attach the retaining clamps.

- Mark the fixing points on the floor.

Drill the holes.

Insert the dowels.

Screw the retaining clamps in the floor.

3.2 Disposal

Separate the product and packaging materials (e. g. paper, metal, plastic or non-ferrous metals) and dispose of in accordance with valid national legal requirements.