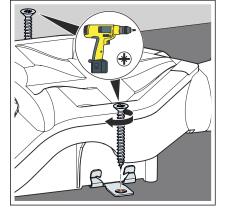

## 3.1.1 Mounting the fixing set

Attach the retaining clamps.

- Mark the fixing points on the floor.

Drill the holes.

Insert the dowels.

Screw the retaining clamps in the floor.

3.2 Disposal

Separate the product and packaging materials (e. g. paper, metal, plastic or non-ferrous metals) and dispose of in accordance with valid national legal requirements.