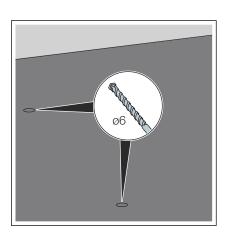

## 3.1.1 Mounting the fixing set

Attach the retaining clamps.

- Mark the fixing points on the floor.

Drill the holes.

Insert the dowels.

Screw the retaining clamps in the floor.

3.2 Disposal

Separate the product and packaging materials (e. g. paper, metal, plastic or non-ferrous metals) and dispose of in accordance with valid national legal requirements.