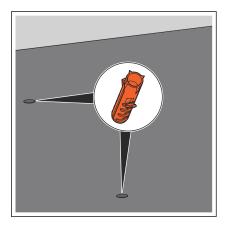

## 3.1.1 Mounting the fixing set

Attach the retaining clamps.

- Mark the fixing points on the floor.

Drill the holes.

Insert the dowels.

Screw the retaining clamps in the floor.

3.2 Disposal

Separate the product and packaging materials (e. g. paper, metal, plastic or non-ferrous metals) and dispose of in accordance with valid national legal requirements.