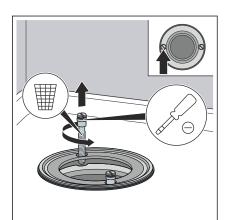

### 3.1.1 Mounting the cover plate

Remove the existing cover plate and dispose of it.

Unscrew one of the two screws.

Screw in a new screw.

Unscrew the second screw.

Screw in the second new screw.

Press the cover plate onto the screw heads.
The cover plate is fitted.