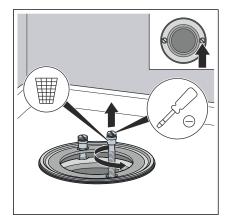

### 3.1.1 Mounting the cover plate

Remove the existing cover plate and dispose of it.

Unscrew one of the two screws.

Screw in a new screw.

Unscrew the second screw.

Screw in the second new screw.

Press the cover plate onto the screw heads.
The cover plate is fitted.