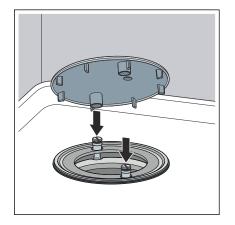

### 2.2 Product description

Fig. 1: Overview

- 1 Cover plate
- 2 Screws with O-ring

### 3.1.1 Mounting the cover plate

Remove the existing cover plate and dispose of it.

Unscrew one of the two screws.

Screw in a new screw.

Unscrew the second screw.

Screw in the second new screw.

Press the cover plate onto the screw heads.
The cover plate is fitted.