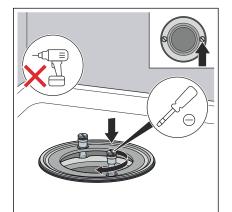

### 3.1.1 Mounting the cover plate

Remove the existing cover plate and dispose of it.

Unscrew one of the two screws.

Screw in a new screw.

Unscrew the second screw.

Screw in the second new screw.

Press the cover plate onto the screw heads.
The cover plate is fitted.