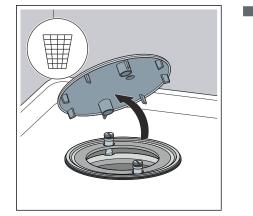

### 3.1.1 Mounting the cover plate

Remove the existing cover plate and dispose of it.

Unscrew one of the two screws.

Screw in a new screw.

Unscrew the second screw.

Screw in the second new screw.

Press the cover plate onto the screw heads.
The cover plate is fitted.