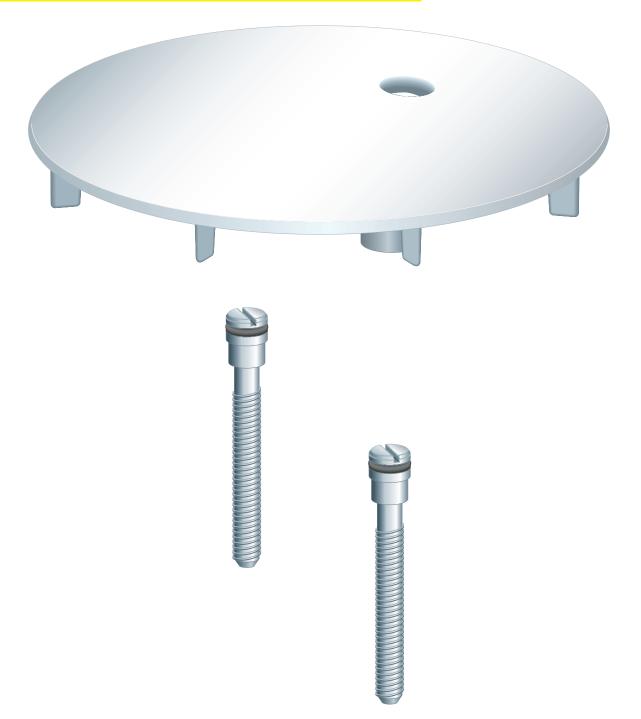

### 2.2 Product description

Fig. 1: Overview

- 1 Cover plate
- 2 Screws with O-ring