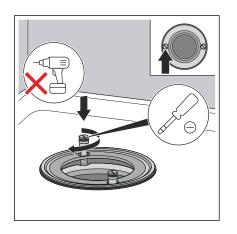

### 3.1.1 Mounting the cover plate

Remove the existing cover plate and dispose of it.

Unscrew one of the two screws.

Screw in a new screw.

Unscrew the second screw.

Screw in the second new screw.

Press the cover plate onto the screw heads.
The cover plate is fitted.