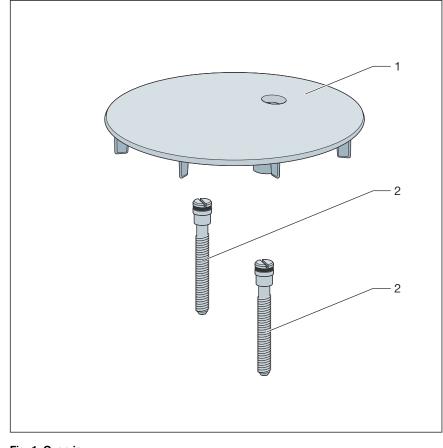

### 2.2 Product description

Fig. 1: Overview

- 1 Cover plate
- 2 Screws with O-ring